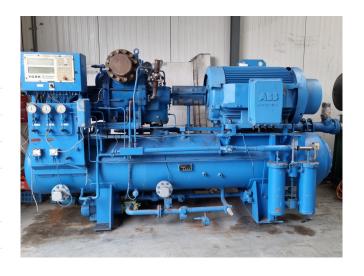

# Used York / Frick GSV 185 / TDSH 233L

Used York/Frick overhauled compressor unit. Containing the following elements: Gram GSV 185 / TDSH 233 L screw compressor completely overhauled. ABB electric motor 50 Hz - 355 kW - 2985 RPM. Oil separator of 1560 ltr, shell and tube oil cooler 84/35 ltr and pump. Control panel with York MicroComputer ControlCenter. \*Why choose for HOSBV? Were not only the largest used refrigeration specialist in Europe, but also, we deliver all equipment including an extensive test, warranty and industrial cleaning. Optional we can arrange the logistics.