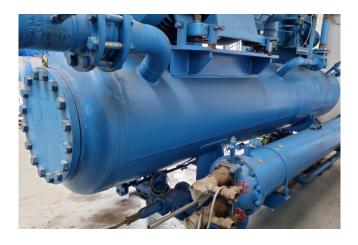

# Used York / Frick GSV 185 / TDSH 233L

Used York/Frick overhauled compressor unit. Containing the following elements: Gram GSV 185 / TDSH 233 L screw compressor completely overhauled. ABB electric motor 50 Hz - 355 kW - 2985 RPM. Oil separator of 1560 ltr, shell and tube oil cooler 84/35 ltr and pump. Control panel with York MicroComputer ControlCenter. \*Why choose for HOSBV? Were not only the largest used refrigeration specialist in Europe, but also, we deliver all equipment including an extensive test, warranty and industrial cleaning. Optional we can arrange the logistics.