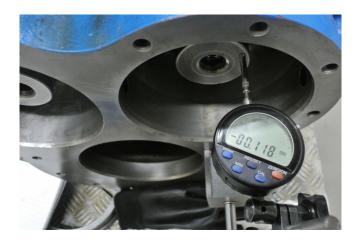

# Used York / Frick GSV 185 / TDSH 233L

Used York/Frick overhauled compressor unit. Containing the following elements: Gram GSV 185 / TDSH 233 L screw compressor completely overhauled. ABB electric motor 50 Hz - 355 kW - 2985 RPM. Oil separator of 1560 ltr, shell and tube oil cooler 84/35 ltr and pump. Control panel with York MicroComputer ControlCenter. \*Why choose for HOSBV? Were not only the largest used refrigeration specialist in Europe, but also, we deliver all equipment including an extensive test, warranty and industrial cleaning. Optional we can arrange the logistics.