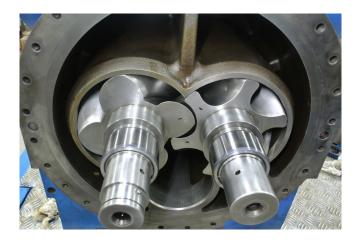

# Used York / Frick GSV 185 / TDSH 233L

Used York/Frick overhauled compressor unit. Containing the following elements: Gram GSV 185 / TDSH 233 L screw compressor completely overhauled. ABB electric motor 50 Hz - 355 kW - 2985 RPM. Oil separator of 1560 ltr, shell and tube oil cooler 84/35 ltr and pump. Control panel with York MicroComputer ControlCenter. \*Why choose for HOSBV? Were not only the largest used refrigeration specialist in Europe, but also, we deliver all equipment including an extensive test, warranty and industrial cleaning. Optional we can arrange the logistics.