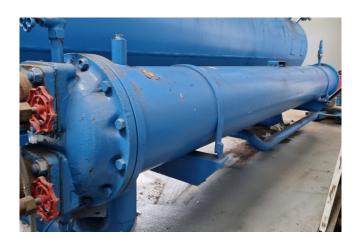

# Used York / Frick GSV 185 / TDSH 233L

Used York/Frick overhauled compressor unit. Containing the following elements: Gram GSV 185 / TDSH 233 L screw compressor completely overhauled. ABB electric motor 50 Hz - 355 kW - 2985 RPM. Oil separator of 1560 ltr, shell and tube oil cooler 84/35 ltr and pump. Control panel with York MicroComputer ControlCenter. \*Why choose for HOSBV? Were not only the largest used refrigeration specialist in Europe, but also, we deliver all equipment including an extensive test, warranty and industrial cleaning. Optional we can arrange the logistics.