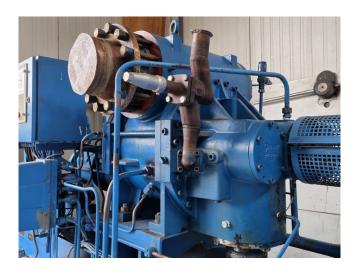

# Used York / Frick GSV 185 / TDSH 233L

Used York/Frick overhauled compressor unit. Containing the following elements: Gram GSV 185 / TDSH 233 L screw compressor completely overhauled. ABB electric motor 50 Hz - 355 kW - 2985 RPM. Oil separator of 1560 ltr, shell and tube oil cooler 84/35 ltr and pump. Control panel with York MicroComputer ControlCenter. \*Why choose for HOSBV? Were not only the largest used refrigeration specialist in Europe, but also, we deliver all equipment including an extensive test, warranty and industrial cleaning. Optional we can arrange the logistics.