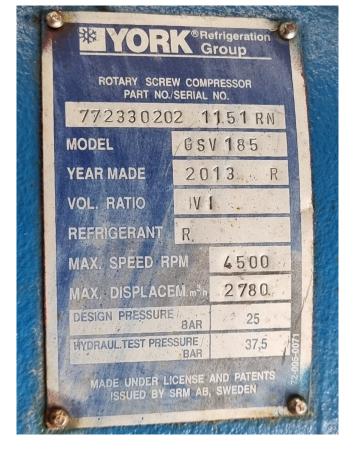

### **Specifications**

| Brand                    | York / Frick        |
|--------------------------|---------------------|
| Туре                     | GSV 185 / TDSH 233L |
| Refrigerant              | NH 3 (ammonia)      |
| kW at -10°C/+40°C        | 1230*               |
| Electromotor Specs       | ABB Motors 355 kW - |
|                          | 2985 RPM            |
| On steel base frame      | ✓                   |
| Pressure safety switches | ✓                   |
| Hp/Lp/Op                 |                     |
| Pressure gauges          | ✓                   |
| Hp/Lp/Op                 |                     |
| Oil separator            | ✓                   |
| Liquid line filter drier | ✓                   |
| m3 / h                   | 2.780               |
| Remarks                  | y.o.b. 2013         |
| Remarks                  | *1230 kW at         |
|                          | -10°C/+35°C         |
| Package / Rack           | ✓                   |
| Sizes                    | 4800x1550x2250 mm   |
|                          | (LxWxH)             |
| Stock                    | 1                   |
|                          |                     |