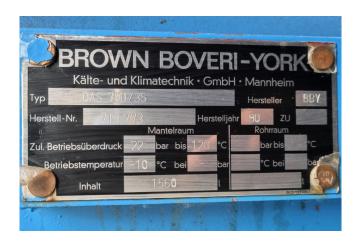

### **Specifications**

| Brand                    | York / Frick        |
|--------------------------|---------------------|
| Туре                     | GSV 185 / TDSH 233L |
| Refrigerant              | NH 3 (ammonia)      |
| kW at -10°C/+40°C        | 1230*               |
| Electromotor Specs       | ABB Motors 355 kW - |
|                          | 2985 RPM            |
| On steel base frame      | ✓                   |
| Pressure safety switches | ✓                   |
| Hp/Lp/Op                 |                     |
| Pressure gauges          | ✓                   |
| Hp/Lp/Op                 |                     |
| Oil separator            | ✓                   |
| Liquid line filter drier | ✓                   |
| m3 / h                   | 2.780               |
| Remarks                  | y.o.b. 2013         |
| Remarks                  | *1230 kW at         |
|                          | -10°C/+35°C         |
| Package / Rack           | ✓                   |
| Sizes                    | 4800x1550x2250 mm   |
|                          | (LxWxH)             |
| Stock                    | 1                   |
|                          |                     |

# Used York / Frick GSV 185 / TDSH 233L

Used York/Frick overhauled compressor unit. Containing the following elements: Gram GSV 185 / TDSH 233 L screw compressor completely overhauled. ABB electric motor 50 Hz - 355 kW - 2985 RPM. Oil separator of 1560 ltr, shell and tube oil cooler 84/35 ltr and pump. Control panel with York MicroComputer ControlCenter. \*Why choose for HOSBV? Were not only the largest used refrigeration specialist in Europe, but also, we deliver all equipment including an extensive test, warranty and industrial cleaning. Optional we can arrange the logistics.