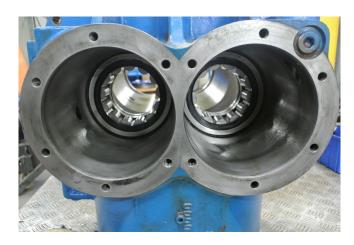

# Used York / Frick GSV 185 / TDSH 233L

Used York/Frick overhauled compressor unit. Containing the following elements: Gram GSV 185 / TDSH 233 L screw compressor completely overhauled. ABB electric motor 50 Hz - 355 kW - 2985 RPM. Oil separator of 1560 ltr, shell and tube oil cooler 84/35 ltr and pump. Control panel with York MicroComputer ControlCenter. \*Why choose for HOSBV? Were not only the largest used refrigeration specialist in Europe, but also, we deliver all equipment including an extensive test, warranty and industrial cleaning. Optional we can arrange the logistics.