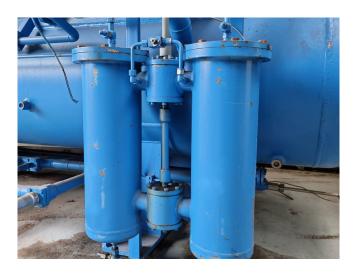

# Used York / Frick GSV 185 / TDSH 233L

Used York/Frick overhauled compressor unit. Containing the following elements: Gram GSV 185 / TDSH 233 L screw compressor completely overhauled. ABB electric motor 50 Hz - 355 kW - 2985 RPM. Oil separator of 1560 ltr, shell and tube oil cooler 84/35 ltr and pump. Control panel with York MicroComputer ControlCenter. \*Why choose for HOSBV? Were not only the largest used refrigeration specialist in Europe, but also, we deliver all equipment including an extensive test, warranty and industrial cleaning. Optional we can arrange the logistics.