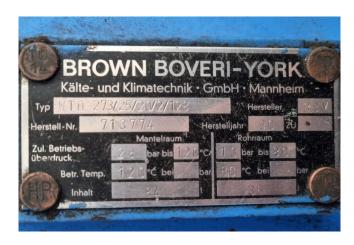

### **Specifications**

| Brand                    | York / Frick        |
|--------------------------|---------------------|
| Туре                     | GSV 185 / TDSH 233L |
| Refrigerant              | NH 3 (ammonia)      |
| kW at -10°C/+40°C        | 1230*               |
| Electromotor Specs       | ABB Motors 355 kW - |
|                          | 2985 RPM            |
| On steel base frame      | ✓                   |
| Pressure safety switches | ✓                   |
| Hp/Lp/Op                 |                     |
| Pressure gauges          | ✓                   |
| Hp/Lp/Op                 |                     |
| Oil separator            | ✓                   |
| Liquid line filter drier | ✓                   |
| m3 / h                   | 2.780               |
| Remarks                  | y.o.b. 2013         |
| Remarks                  | *1230 kW at         |
|                          | -10°C/+35°C         |
| Package / Rack           | ✓                   |
| Sizes                    | 4800x1550x2250 mm   |
|                          | (LxWxH)             |
| Stock                    | 1                   |
|                          |                     |

# Used York / Frick GSV 185 / TDSH 233L

Used York/Frick overhauled compressor unit. Containing the following elements: Gram GSV 185 / TDSH 233 L screw compressor completely overhauled. ABB electric motor 50 Hz - 355 kW - 2985 RPM. Oil separator of 1560 ltr, shell and tube oil cooler 84/35 ltr and pump. Control panel with York MicroComputer ControlCenter. \*Why choose for HOSBV? Were not only the largest used refrigeration specialist in Europe, but also, we deliver all equipment including an extensive test, warranty and industrial cleaning. Optional we can arrange the logistics.