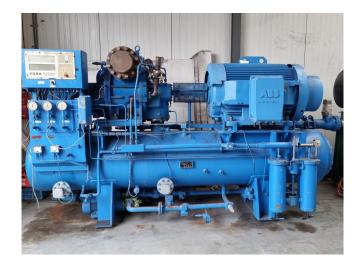

# Used York / Frick GSV 185 / TDSH 233L

Used York/Frick overhauled compressor unit. Containing the following elements: Gram GSV 185 / TDSH 233 L screw compressor completely overhauled. ABB electric motor 50 Hz - 355 kW - 2985 RPM. Oil separator of 1560 ltr, shell and tube oil cooler 84/35 ltr and pump. Control panel with York MicroComputer ControlCenter. \*Why choose for HOSBV? Were not only the largest used refrigeration specialist in Europe, but also, we deliver all equipment including an extensive test, warranty and industrial cleaning. Optional we can arrange the logistics.