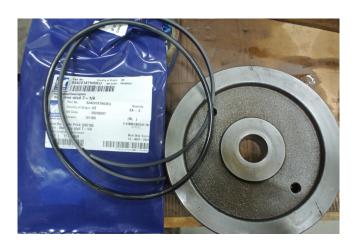

# Used York / Frick GSV 185 / TDSH 233L

Used York/Frick overhauled compressor unit. Containing the following elements: Gram GSV 185 / TDSH 233 L screw compressor completely overhauled. ABB electric motor 50 Hz - 355 kW - 2985 RPM. Oil separator of 1560 ltr, shell and tube oil cooler 84/35 ltr and pump. Control panel with York MicroComputer ControlCenter. \*Why choose for HOSBV? Were not only the largest used refrigeration specialist in Europe, but also, we deliver all equipment including an extensive test, warranty and industrial cleaning. Optional we can arrange the logistics.