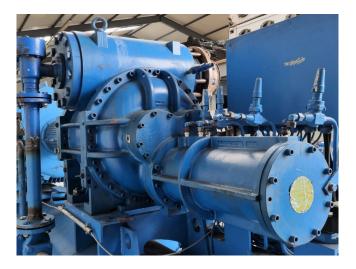

# Used York / Frick GSV 185 / TDSH 233L

Used York/Frick overhauled compressor unit. Containing the following elements: Gram GSV 185 / TDSH 233 L screw compressor completely overhauled. ABB electric motor 50 Hz - 355 kW - 2985 RPM. Oil separator of 1560 ltr, shell and tube oil cooler 84/35 ltr and pump. Control panel with York MicroComputer ControlCenter. \*Why choose for HOSBV? Were not only the largest used refrigeration specialist in Europe, but also, we deliver all equipment including an extensive test, warranty and industrial cleaning. Optional we can arrange the logistics.