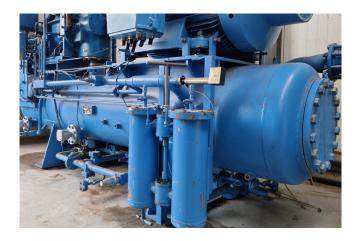

# Used York / Frick GSV 185 / TDSH 233L

Used York/Frick overhauled compressor unit. Containing the following elements: Gram GSV 185 / TDSH 233 L screw compressor completely overhauled. ABB electric motor 50 Hz - 355 kW - 2985 RPM. Oil separator of 1560 ltr, shell and tube oil cooler 84/35 ltr and pump. Control panel with York MicroComputer ControlCenter. \*Why choose for HOSBV? Were not only the largest used refrigeration specialist in Europe, but also, we deliver all equipment including an extensive test, warranty and industrial cleaning. Optional we can arrange the logistics.