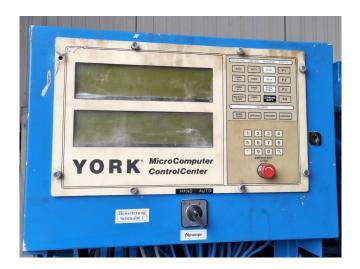

# Used York / Frick GSV 185 / TDSH 233L

Used York/Frick overhauled compressor unit. Containing the following elements: Gram GSV 185 / TDSH 233 L screw compressor completely overhauled. ABB electric motor 50 Hz - 355 kW - 2985 RPM. Oil separator of 1560 ltr, shell and tube oil cooler 84/35 ltr and pump. Control panel with York MicroComputer ControlCenter. \*Why choose for HOSBV? Were not only the largest used refrigeration specialist in Europe, but also, we deliver all equipment including an extensive test, warranty and industrial cleaning. Optional we can arrange the logistics.