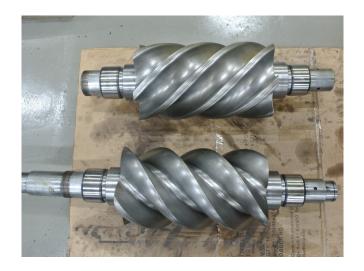

# Used York / Frick GSV 185 / TDSH 233L

Used York/Frick overhauled compressor unit. Containing the following elements: Gram GSV 185 / TDSH 233 L screw compressor completely overhauled. ABB electric motor 50 Hz - 355 kW - 2985 RPM. Oil separator of 1560 ltr, shell and tube oil cooler 84/35 ltr and pump. Control panel with York MicroComputer ControlCenter. \*Why choose for HOSBV? Were not only the largest used refrigeration specialist in Europe, but also, we deliver all equipment including an extensive test, warranty and industrial cleaning. Optional we can arrange the logistics.