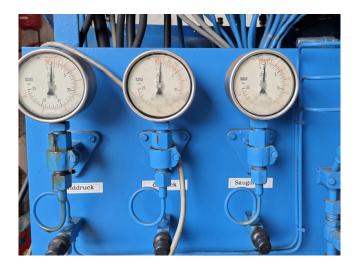

### **Specifications**

| Brand                    | York / Frick        |
|--------------------------|---------------------|
| Туре                     | GSV 185 / TDSH 233L |
| Refrigerant              | NH 3 (ammonia)      |
| kW at -10°C/+40°C        | 1230*               |
| Electromotor Specs       | ABB Motors 355 kW - |
|                          | 2985 RPM            |
| On steel base frame      | ✓                   |
| Pressure safety switches | ✓                   |
| Hp/Lp/Op                 |                     |
| Pressure gauges          | ✓                   |
| Hp/Lp/Op                 |                     |
| Oil separator            | ✓                   |
| Liquid line filter drier | ✓                   |
| m3 / h                   | 2.780               |
| Remarks                  | y.o.b. 2013         |
| Remarks                  | *1230 kW at         |
|                          | -10°C/+35°C         |
| Package / Rack           | ✓                   |
| Sizes                    | 4800x1550x2250 mm   |
|                          | (LxWxH)             |
| Stock                    | 1                   |
|                          |                     |