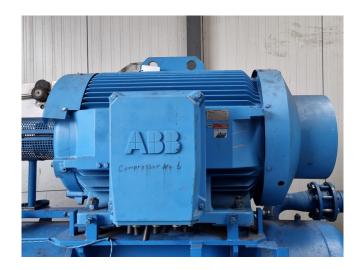

# Used York / Frick GSV 185 / TDSH 233L

Used York/Frick overhauled compressor unit. Containing the following elements: Gram GSV 185 / TDSH 233 L screw compressor completely overhauled. ABB electric motor 50 Hz - 355 kW - 2985 RPM. Oil separator of 1560 ltr, shell and tube oil cooler 84/35 ltr and pump. Control panel with York MicroComputer ControlCenter. \*Why choose for HOSBV? Were not only the largest used refrigeration specialist in Europe, but also, we deliver all equipment including an extensive test, warranty and industrial cleaning. Optional we can arrange the logistics.