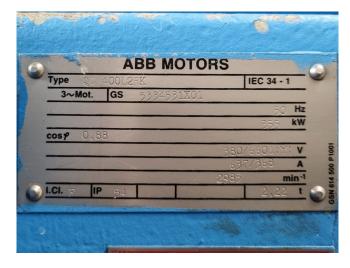

### **Specifications**

| Brand                    | York / Frick        |
|--------------------------|---------------------|
| Туре                     | GSV 185 / TDSH 233L |
| Refrigerant              | NH 3 (ammonia)      |
| kW at -10°C/+40°C        | 1230*               |
| Electromotor Specs       | ABB Motors 355 kW - |
|                          | 2985 RPM            |
| On steel base frame      | ✓                   |
| Pressure safety switches | ✓                   |
| Hp/Lp/Op                 |                     |
| Pressure gauges          | ✓                   |
| Hp/Lp/Op                 |                     |
| Oil separator            | ✓                   |
| Liquid line filter drier | ✓                   |
| m3 / h                   | 2.780               |
| Remarks                  | y.o.b. 2013         |
| Remarks                  | *1230 kW at         |
|                          | -10°C/+35°C         |
| Package / Rack           | ✓                   |
| Sizes                    | 4800x1550x2250 mm   |
|                          | (LxWxH)             |
| Stock                    | 1                   |
|                          |                     |

# Used York / Frick GSV 185 / TDSH 233L

Used York/Frick overhauled compressor unit. Containing the following elements: Gram GSV 185 / TDSH 233 L screw compressor completely overhauled. ABB electric motor 50 Hz - 355 kW - 2985 RPM. Oil separator of 1560 ltr, shell and tube oil cooler 84/35 ltr and pump. Control panel with York MicroComputer ControlCenter. \*Why choose for HOSBV? Were not only the largest used refrigeration specialist in Europe, but also, we deliver all equipment including an extensive test, warranty and industrial cleaning. Optional we can arrange the logistics.